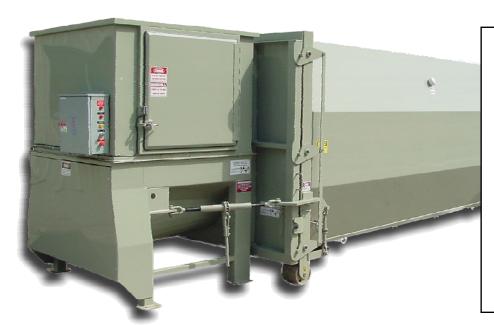

# **MODEL ST1040/30**

### 10 HP HIGH DENSITY STATIONARY COMPACTOR

Sani-Tech Model ST1040/30 10HP Auger Compactors are designed to dramatically increase net payloads while reducing labor expenses, mess and floor space.

The All-Electric Drive system and Heavy Duty Construction ensure that the Sani-Tech Auger Compactor is reliable, clean and efficient.

#### STATIONARY COMPACTOR MODEL ST1040/30