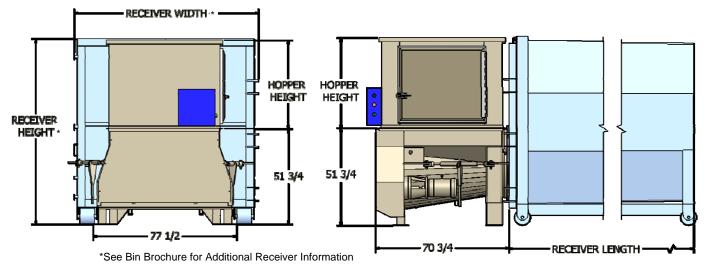

Control Panel: **UL Listed** 

- Keylock Start/Reverse & Emergency Stop

Compactor Weight: 4100 Lbs.

Auger Penetration: 9 to 15 inches into bin

Clear Top Opening: 60" x 57.5" Hopper Capacity\*: 5.4 Cubic Yards Swing Door Size\*: 42" W X 36" H \*Hopper specifications for HOP-02 \*\*Consult Factory for Additional Hopper Options

| <u>RE</u> | <u>CEI</u> | <u>VER</u> | ΒIΛ | <u> </u> |
|-----------|------------|------------|-----|----------|
|           |            |            |     |          |

|                                                                                                                                                                                                                                                                                                                                                                                                                                                                                                                                                                                                                                                                                                                                                                                                                                                                                                                                                                                                                                                                                                                                                                                                                                                                                                                                                                                                                                                                                                                                                                                                                                                                                                                                                                                                                                                                                                                                                                                                                                                                                                                                | Receiver Body |            | Overall       |  |  |
|--------------------------------------------------------------------------------------------------------------------------------------------------------------------------------------------------------------------------------------------------------------------------------------------------------------------------------------------------------------------------------------------------------------------------------------------------------------------------------------------------------------------------------------------------------------------------------------------------------------------------------------------------------------------------------------------------------------------------------------------------------------------------------------------------------------------------------------------------------------------------------------------------------------------------------------------------------------------------------------------------------------------------------------------------------------------------------------------------------------------------------------------------------------------------------------------------------------------------------------------------------------------------------------------------------------------------------------------------------------------------------------------------------------------------------------------------------------------------------------------------------------------------------------------------------------------------------------------------------------------------------------------------------------------------------------------------------------------------------------------------------------------------------------------------------------------------------------------------------------------------------------------------------------------------------------------------------------------------------------------------------------------------------------------------------------------------------------------------------------------------------|---------------|------------|---------------|--|--|
| Roll-Off:                                                                                                                                                                                                                                                                                                                                                                                                                                                                                                                                                                                                                                                                                                                                                                                                                                                                                                                                                                                                                                                                                                                                                                                                                                                                                                                                                                                                                                                                                                                                                                                                                                                                                                                                                                                                                                                                                                                                                                                                                                                                                                                      | <u>Length</u> | Tare Wgt.  | <u>Length</u> |  |  |
| 10 Cubic Yard CCS                                                                                                                                                                                                                                                                                                                                                                                                                                                                                                                                                                                                                                                                                                                                                                                                                                                                                                                                                                                                                                                                                                                                                                                                                                                                                                                                                                                                                                                                                                                                                                                                                                                                                                                                                                                                                                                                                                                                                                                                                                                                                                              | 9' 10"        | 3,500 lbs. | 15' 9"        |  |  |
| 15 Cubic Yard                                                                                                                                                                                                                                                                                                                                                                                                                                                                                                                                                                                                                                                                                                                                                                                                                                                                                                                                                                                                                                                                                                                                                                                                                                                                                                                                                                                                                                                                                                                                                                                                                                                                                                                                                                                                                                                                                                                                                                                                                                                                                                                  | 9' 10"        | 4,100 lbs. | 15' 9"        |  |  |
| 20 Cubic Yard                                                                                                                                                                                                                                                                                                                                                                                                                                                                                                                                                                                                                                                                                                                                                                                                                                                                                                                                                                                                                                                                                                                                                                                                                                                                                                                                                                                                                                                                                                                                                                                                                                                                                                                                                                                                                                                                                                                                                                                                                                                                                                                  | 12' 10"       | 5,000 lbs. | 18' 9"        |  |  |
| 25 Cubic Yard                                                                                                                                                                                                                                                                                                                                                                                                                                                                                                                                                                                                                                                                                                                                                                                                                                                                                                                                                                                                                                                                                                                                                                                                                                                                                                                                                                                                                                                                                                                                                                                                                                                                                                                                                                                                                                                                                                                                                                                                                                                                                                                  | 15' 10"       | 8,500 lbs. | 21' 9"        |  |  |
| 30 Cubic Yard                                                                                                                                                                                                                                                                                                                                                                                                                                                                                                                                                                                                                                                                                                                                                                                                                                                                                                                                                                                                                                                                                                                                                                                                                                                                                                                                                                                                                                                                                                                                                                                                                                                                                                                                                                                                                                                                                                                                                                                                                                                                                                                  | 18' 10"       | 6,600 lbs. | 24' 9"        |  |  |
| 35 Cubic Yard*                                                                                                                                                                                                                                                                                                                                                                                                                                                                                                                                                                                                                                                                                                                                                                                                                                                                                                                                                                                                                                                                                                                                                                                                                                                                                                                                                                                                                                                                                                                                                                                                                                                                                                                                                                                                                                                                                                                                                                                                                                                                                                                 | 20' 10"       | 7,100 lbs. | 26' 9"        |  |  |
| 40 Cubic Yard*                                                                                                                                                                                                                                                                                                                                                                                                                                                                                                                                                                                                                                                                                                                                                                                                                                                                                                                                                                                                                                                                                                                                                                                                                                                                                                                                                                                                                                                                                                                                                                                                                                                                                                                                                                                                                                                                                                                                                                                                                                                                                                                 | 22' 10"       | 7,700 lbs. | 28' 9"        |  |  |
| 47 Cubic Yard*                                                                                                                                                                                                                                                                                                                                                                                                                                                                                                                                                                                                                                                                                                                                                                                                                                                                                                                                                                                                                                                                                                                                                                                                                                                                                                                                                                                                                                                                                                                                                                                                                                                                                                                                                                                                                                                                                                                                                                                                                                                                                                                 | 22' 8"        | 7,800 lbs. | 28' 7"        |  |  |
| *Demonstration of the configuration of the configur |               |            |               |  |  |