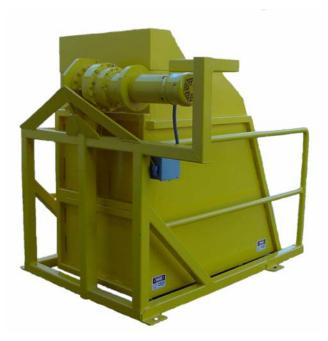

## Sani-Tech Cart & Tote Dumpers

Provide a strong, safe, simple and durable system to empty your Carts and Totes into your Waste Compactor or Storage System.

**Exclusive Electric Motor Drive** Eliminates environmental, maintenance & wear issues that are common with Hydraulic Dumpers

**Degrees of Rotation** Adjustable to your application (180 degrees, if needed)

**Rotation speed** Consistent through the full range of motion

Sani-Tech Cart & Tote Dumpers are designed to dramatically increase productivity by reducing the effort involved in emptying filled Carts and Totes. This product reduces the risk of personnel injury.

With Sani-Tech Electric Dumpers, all you have to do is roll your carts Into the Dumper's Lifting Attachment. Turn the dumper on and the material will be safely emptied into the Receiving Bin. Then lower the cart when emptied.