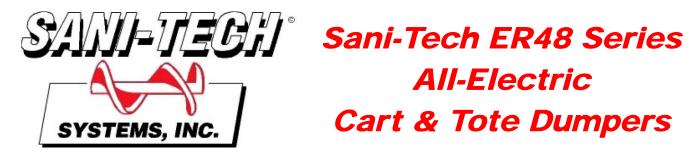

## Sani-Tech Cart & Tote Dumpers

Provide a strong, safe, simple and durable system to empty your Carts and Totes into your Waste Compactor or Storage System.

**Exclusive Electric Motor Drive** Eliminates environmental, maintenance & wear issues that are common with Hydraulic Dumpers

**Degrees of Rotation** Adjustable to your application (180 degrees, if needed)

**Rotation speed** Consistent through the full range of motion

Sani-Tech Cart & Tote Dumpers are designed to dramatically increase productivity by reducing the effort involved in emptying filled Carts and Totes. This product reduces the risk of personnel injury.

With Sani-Tech Electric Dumpers, all you have to do is roll your carts Into the Dumper's Lifting Attachment. Turn the dumper on and the material will be safely emptied into the Receiving Bin. Then lower the cart when emptied.