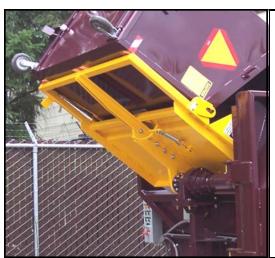

## Sani-Tech Cart & Tote Dumpers

Provide a strong, safe, simple and durable system to empty your Carts and Totes into your Waste Compactor or Storage System.

**Exclusive Electric Motor Drive** Eliminates environmental, maintenance & wear issues that are common with Hydraulic Dumpers

**Degrees of Rotation** Adjustable to your application (180 degrees, if needed)

**Rotation speed** Consistent through the full range of motion

Sani-Tech Cart & Tote Dumpers are designed to dramatically increase productivity by reducing the effort involved in emptying filled Carts and Totes. This product reduces the risk of personnel injury.

With Sani-Tech Electric Dumpers, all you have to do is roll your carts Into the Dumper's Lifting Attachment. Turn the dumper on and the material will be safely emptied into the Receiving Bin. Then lower the cart when emptied.